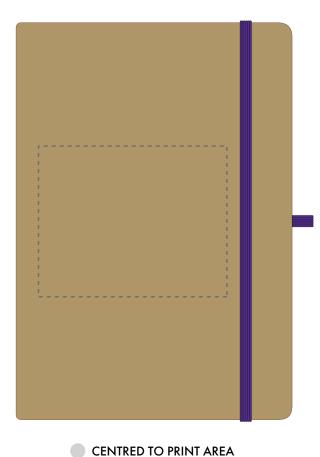

## **PANTONE REFERENCE(S)**

Due to the nature of the product the print position may vary by 2 - 3 mm

Engraving

CENTRED TO NOTEBOOK

Product Image for visualisation - colours may vary

The dashed line is to demonstrate print area and will not appear on your printed item

## ARTWORK SCALE 100% Max print area: 100mm x 80mm